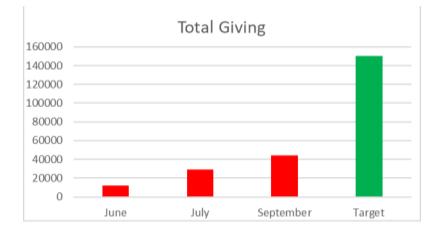

#### Annual Target: £150,000 Actual to date: £44,009

Dear Parents, Friends, Old Riponians, Governors

In July I wrote to you with an update on our important **Development Fund Appeal**. I am now writing to inform you that we have moved a bit closer and are now at 29% of our target!

As a result, our appeal is currently at:

| Month     | Monthly Giving with<br>Gift Aid | One-off donations<br>with Gift Aid | Donors | Total   | % of target |
|-----------|---------------------------------|------------------------------------|--------|---------|-------------|
| June      | £1025                           | -                                  | 53     | £12,300 | 8.2         |
| July      | £2091                           | £5256                              | 118    | £30,351 | 20.2        |
| September | £2626                           | £12497                             | 126    | £44,009 | 29          |